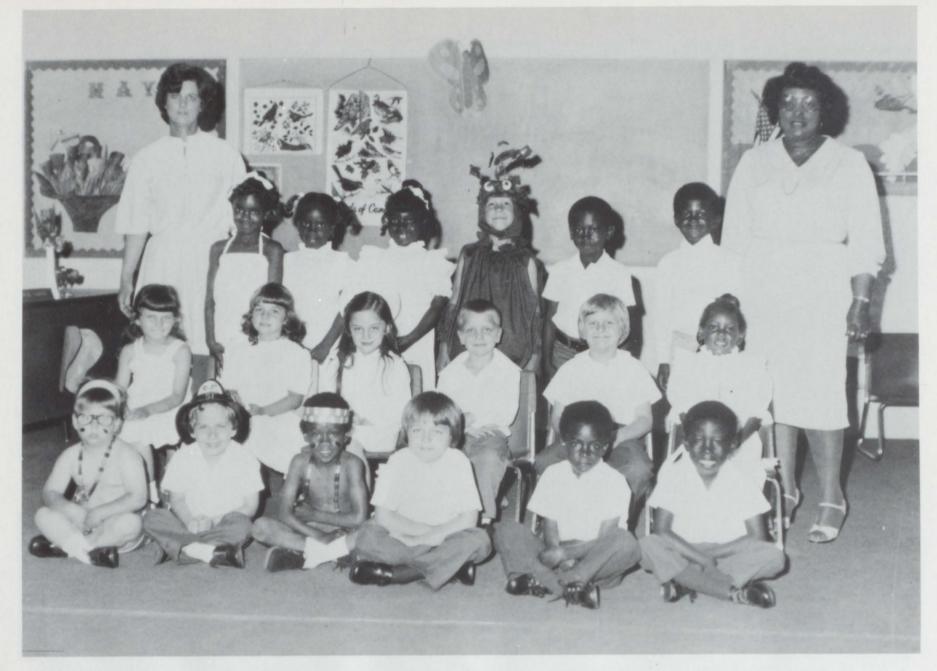

# KINDERGARTEN GRADUATION

Teacher - Mrs. Sharon Jayroe and Teacher's Aid - Mrs. Evelyn Schofield.

Teacher's Aid - Mrs. Judy Morgan and Teacher - Mrs. Nancy Holladay.

Teacher's Aid - Mrs. Judy Carpenter and Teacher - Mrs. Helen Young.