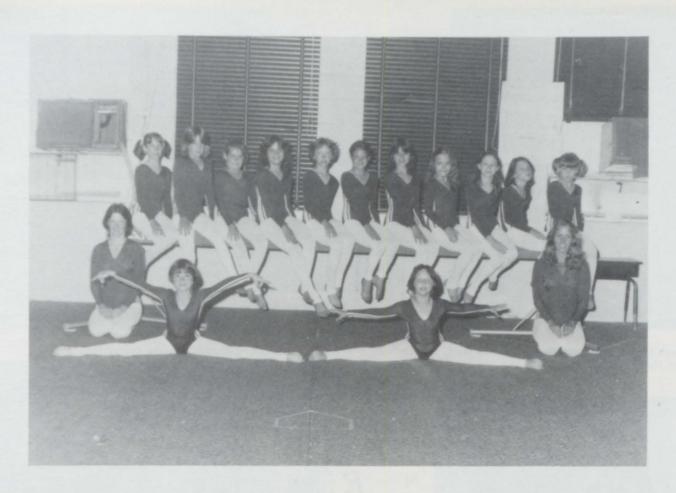

EOPLE BEHIND THE



SCENES









MISS LHS **SWEETHEARTS** 













MISS LHS SWEETHEARTS















- FINALIST -MISS TINA HODGE - JUNIOR -







- FINALIST -MISS SHEILA CRITTENDEN - JUNIOR -









- FINALIST -MISS SANDRA CRITTENDEN

- SENIOR -











- FINALIST -MISS LISA

HEAD - SENIOR -











MISS LHS MISS RENEE MOBLEY - SOPHOMORE -









#### ART



Jill Killough: Grand prize



Jill's exhibit



Oil paintings: Larry Moody; first prize, Tony Johnson; second prize, Richelle Lash; third prize





Mr. Davis' own little exhibit.



# SHOW



Pastels: Jill Killough; first prize, Denise Holladay; third prize, Wayne Salter; second prize





Drawings: Marquita Compton; first prize, Kim Kilpatrick; second prize, John Motes; third prize









# **GYMNASTICS**







# **TEAMS**





Band President, Lynne Thompson, welcomed the Boosters to the Banquet.



Mr. Sheehan told of our successful year.

Mr. Sheehan presents Lynne Thompson with a rose for her hard work and dedication.





Debra Horton gave the invocation.

ARE FAMI



Debbie Luster gave the dedication speech.

Debbie Luster presents Debra Horton with a rose.





Top Walk-a-Thon team: Teresa Edwards, Jennifer Davis, Lynne Thompson, Debra Horton, Vicki Dorman, and Johnny Simons.



Award Winners: Delina Jackson; Most Improved, Randy Claybrook; Travis Holliday Award, Sharon Claybrook; Most Outstanding, and Angel Johnson; Most Dedicated.



Our Boosters CHOW DOWN!



What happened Chuck, Did you swallow your cigar!?



Our fearless leader.





# SUMMER NIGHTS

#### 1979-80 JUNIOR SENIOR



Th