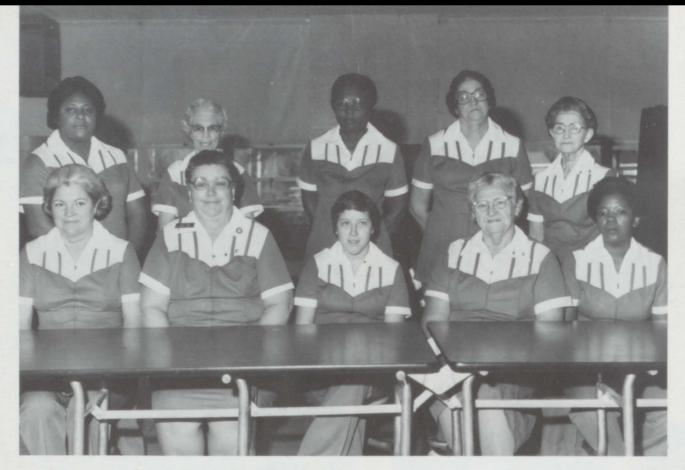

#### CAFETERIA WORKERS

Back Row I to r Beulah Allen, Inez Golden, Annie Harris, Lela Tisdale Boyd, Connie Johnson. Front Row I to r Nonie Carlisle, Leah Ivey, Alma Ruth Duncan, Minnie Lee Bradley, Mary Bogan