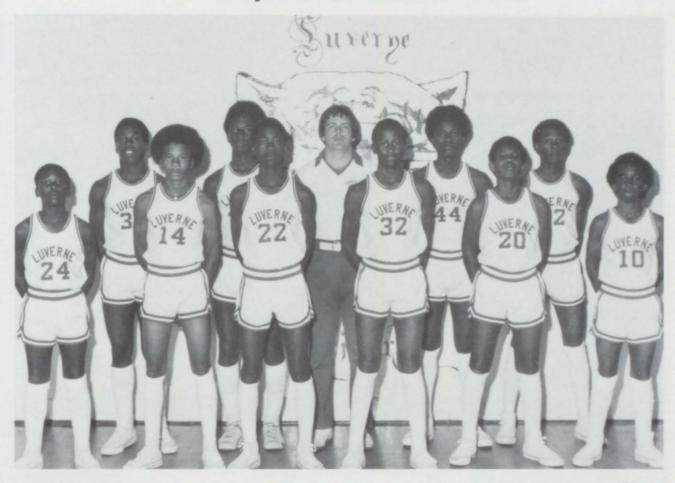

#### LHS BASKETBALL

Left to right: Tom Sport, Royce Bedgood, Arby Dixon, Glenn Maloy, Glen Bodiford, Leon Miles, Johnny Foster, Glen Murry, Charlie Johnson, Barnard Parks, and Coach Mike Morgan.