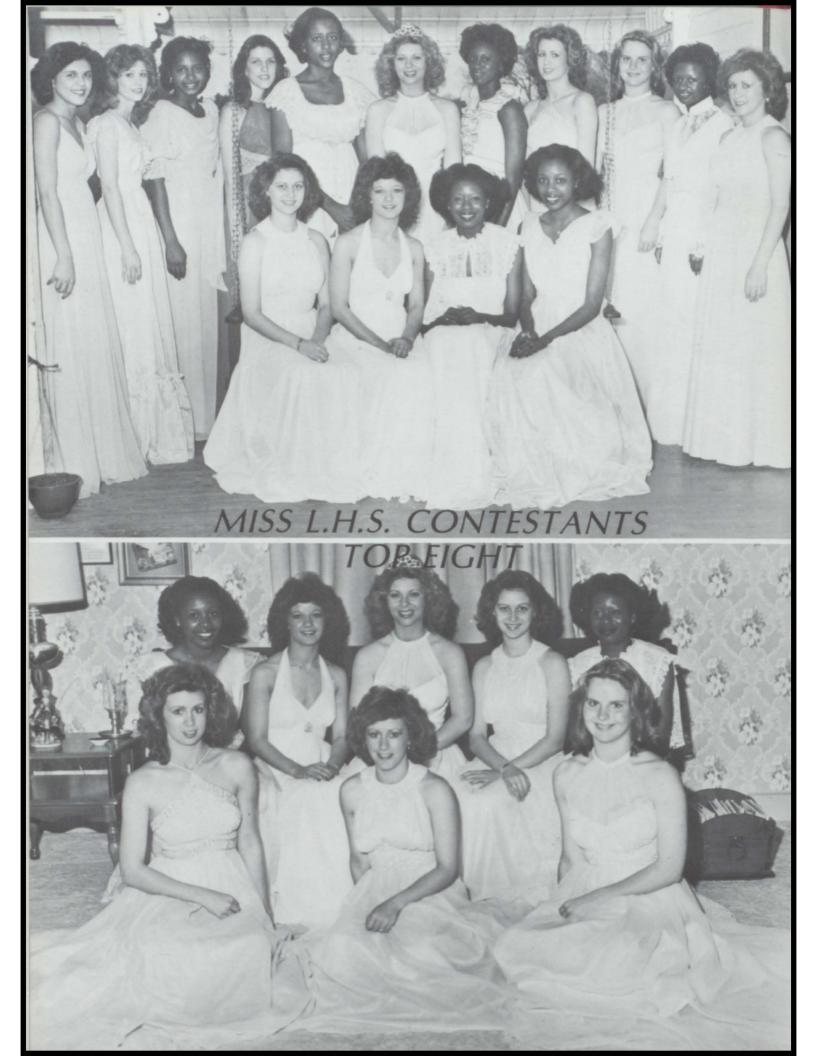

Boy, what grace!

JILL gives a fantastic display of happiness.

Steve and Tom strut their stuff?

The Beauty Pageant was so good, because we had such a great cast!

THE PEOPLE BEHIND THE

SCENES

MISS LHS **SWEETHEARTS** 

MISS LHS SWEETHEARTS

- FINALIST -MISS TINA HODGE - JUNIOR -

- FINALIST -MISS SHEILA CRITTENDEN - JUNIOR -

- FINALIST -MISS SANDRA CRITTENDEN

- SENIOR -

- FINALIST -MISS LISA

HEAD - SENIOR -

MISS LHS MISS RENEE MOBLEY - SOPHOMORE -