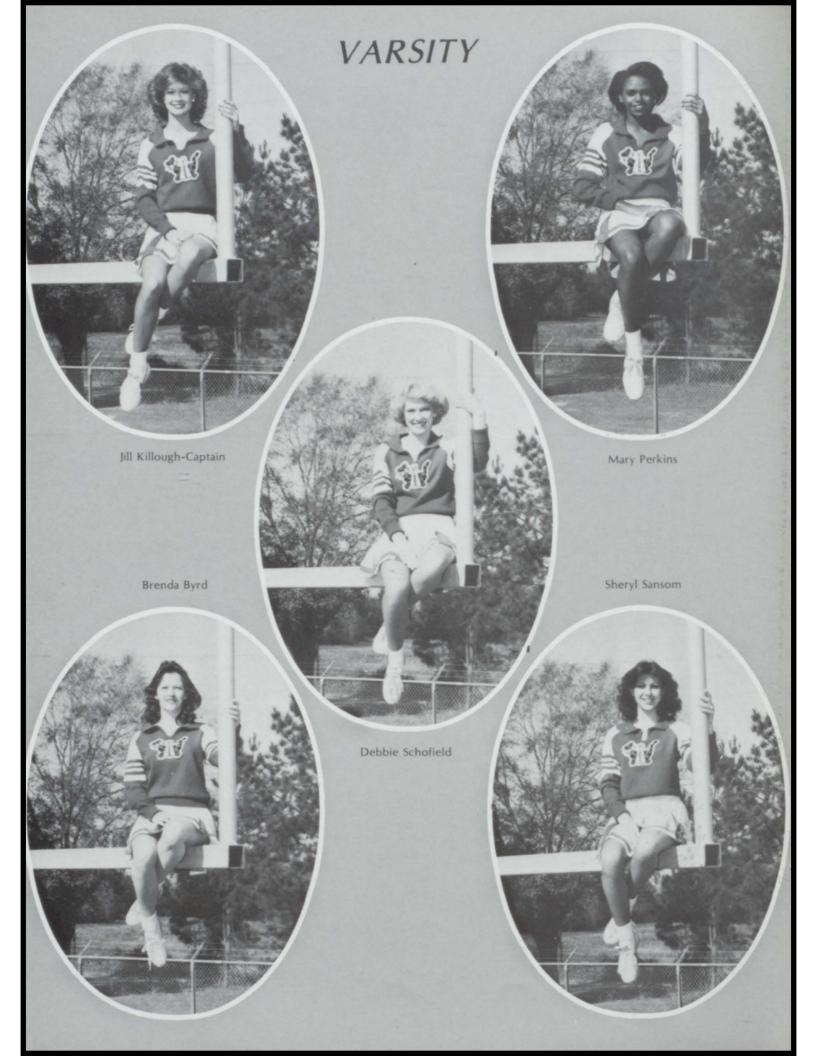

#### ALL-STATE CHEERLEADERS

This past summer, five of the L.H.S. cheerleaders and Mrs. Dickey attended the NCA Cheerleading Clinic at the University of Alabama. The girls attending are in the middle picture, (top) Jill Killough, captain; (middle) Sheryl Sansom; (bottom I. to r.) Brenda Byrd, Mary Perkins, and Debbie Schofield. These girls won the title of All-State Cheerleaders which entitled them to cheer at the Alabama All\*Star Football game.