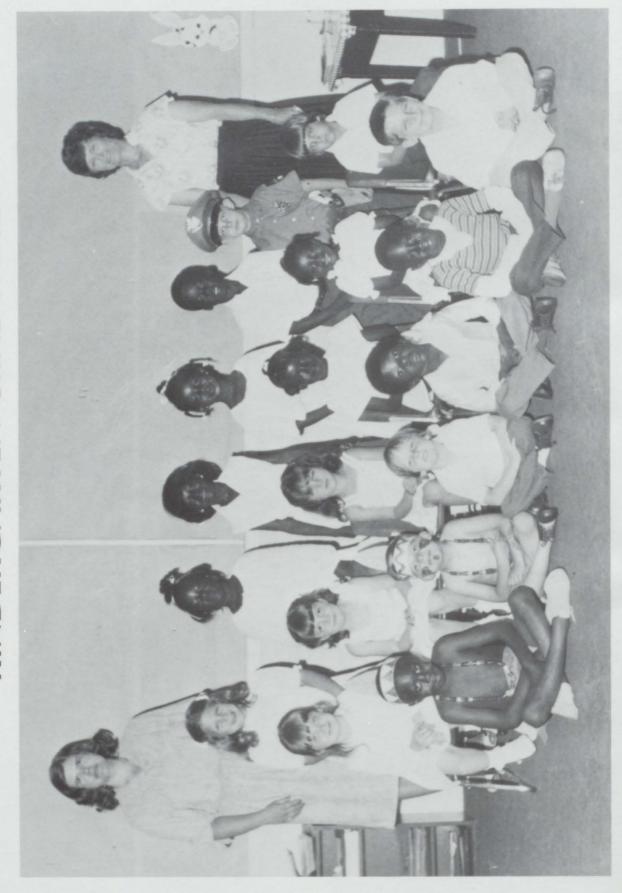

# KINDERGARTEN GRADUATION

Teacher - Mrs. Sharon Jayroe and Teacher's Aid - Mrs. Evelyn Schofield.

Teacher's Aid - Mrs. Judy Morgan and Teacher - Mrs. Nancy Holladay.

Teacher's Aid - Mrs. Judy Carpenter and Teacher - Mrs. Helen Young.