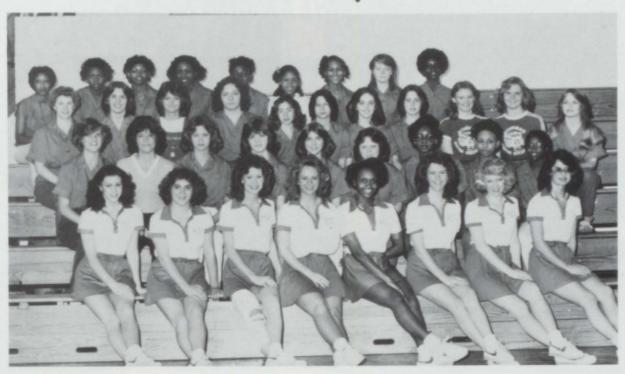

#### ALL-STATE CHEERLEADERS

This past summer, five of the L.H.S. cheerleaders and Mrs. Dickey attended the NCA Cheerleading Clinic at the University of Alabama. The girls attending are in the middle picture, (top) Jill Killough, captain; (middle) Sheryl Sansom; (bottom I. to r.) Brenda Byrd, Mary Perkins, and Debbie Schofield. These girls won the title of All-State Cheerleaders which entitled them to cheer at the Alabama All\*Star Football game.