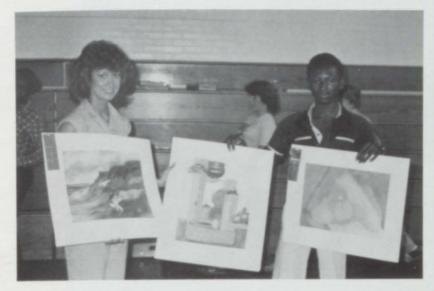

#### ART

Jill Killough: Grand prize

Jill's exhibit

Oil paintings: Larry Moody; first prize, Tony Johnson; second prize, Richelle Lash; third prize

Mr. Davis' own little exhibit.

# SHOW

Pastels: Jill Killough; first prize, Denise Holladay; third prize, Wayne Salter; second prize

Drawings: Marquita Compton; first prize, Kim Kilpatrick; second prize, John Motes; third prize