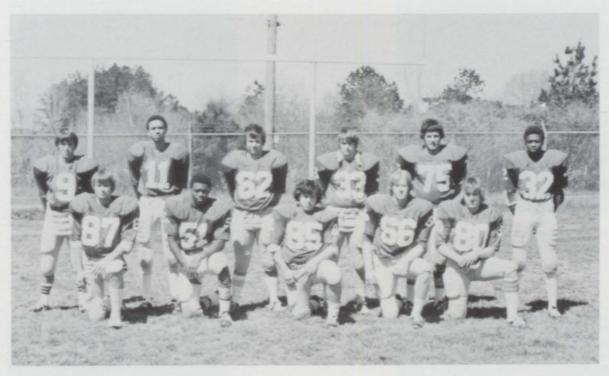

#### SENIOR

Brian Reaves Quarterback

Gary Johnson Tackle

Ronnie Cobb Halfback

Mike Kilpatrick Linebacker

Johnny Kilpatrick Linebacker

## **PLAYERS**

Steve Defee Tackle

Craig Luster Center

John Morgan End

Lomax Byrd Noseman

Darrin Sanders End

Coach Daniels 200th WIN

Coach Morgan takes a shower.