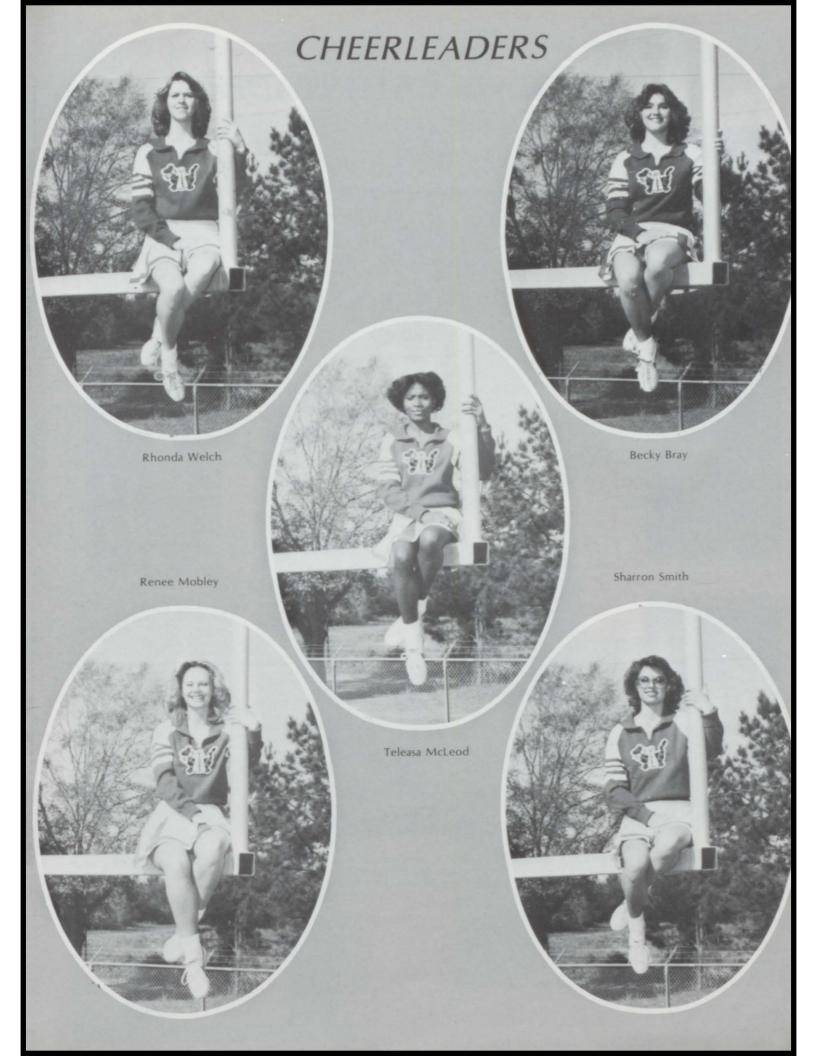

Left to right: Danny Lowery, Ray Richburg, Timmy Langford, Glen Murry, Glenn Maloy, Floyd Wright, Wren Ballard. Second row: Scott Sport, Mike Kilpatrick, Roderic Clayton, Eric Brown, and Bat-Boy Nathaniel Martin.

#### 3 WINS - 4 LOSSES

| LUVERNE | 15 | GOSHEN    | 4  |
|---------|----|-----------|----|
| LUVERNE | 2  | STRAUGHN  | 9  |
| LUVERNE | 0  | SAMSON    | 4  |
| LUVERNE | 5  | GEDRGIANA | 7  |
| LUVERNE | 10 | GOSHEN    | 4  |
| LUVERNE | 1  | SAMSON    | 16 |
| LUVERNE | 2  | STRAUGHN  | 1  |
|         |    |           |    |

# TIGERS IN ACTION



Mike Kilpatrick, Sr.



Glen Murry, Soph.







Timmy Langford, Jr.



Glenn Maloy, Soph.

Rodric Clayton, Fr.





Scott Sport, Soph.



Floyd Wright, Fr.







Wren Ballard, Soph.



Danny Lowery, Jr.

Waller Martin, B.B.









#### ALL-STATE CHEERLEADERS















This past summer, five of the L.H.S. cheerleaders and Mrs. Dickey attended the NCA Cheerleading Clinic at the University of Alabama. The girls attending are in the middle picture, (top) Jill Killough, captain; (middle) Sheryl Sansom; (bottom I. to r.) Brenda Byrd, Mary Perkins, and Debbie Schofield. These girls won the title of All-State Cheerleaders which entitled them to cheer at the Alabama All\*Star Football game.

# LHS PEP SQUAD



Officers: Deborah Daniel-President, Dawn King-Secretary-Treasurer, and Shelia Crittendon-Vice-President.



Sponsor - Mrs. Martha Dickey



## **B-TEAM CHEERLEADERS**



Marlene Stephens-Co-Captain



Lynn Patterson-Co-Captain









Rita McLeod



Angel Johnson



Sherri Watkins



DaJuna Harris



Lisa Rolli