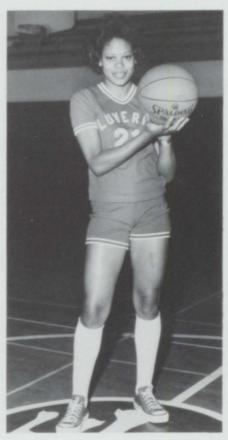

## LHS GIRLS' BASKETBALL

(left to right) Shirley McMillian, Cathy Carr, Mary Perkins, Deborah Daniel, Debra Horton, Lanette Foster, Annie Harrell, Marlene Stephens, and Bernadette Jones; Bobby Owens, center, coach.

#### SENIOR GIRLS

Deborah Daniel Center

Lanette Foster Forward

Mary Perkins Center

**SNAPS** 