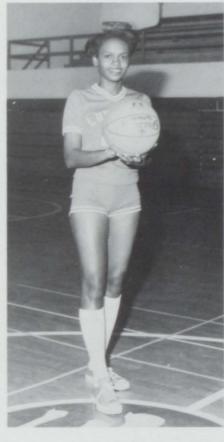

## LHS GIRLS' BASKETBALL

(left to right) Shirley McMillian, Cathy Carr, Mary Perkins, Deborah Daniel, Debra Horton, Lanette Foster, Annie Harrell, Marlene Stephens, and Bernadette Jones; Bobby Owens, center, coach.

#### SENIOR GIRLS

Deborah Daniel Center

Lanette Foster Forward

Mary Perkins Center

**SNAPS** 