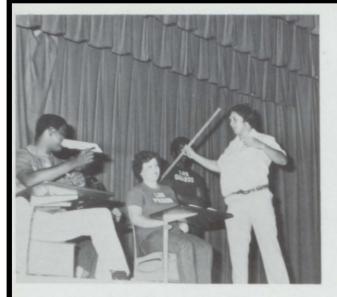

## THIS IS IT CLASS DAY

Mike Kilpatrick, class president, welcomed the students, friends, and faculty to Class Day.

CLASS HISTORIANS Deborah Daniel and Janice Crockett.

CLASS COMEDIANS Teresa Mathews and Johnny Foster.

CLASS POET-John Payne Searight

CLASS DANCERS-Patricia Peterson, Allan Johnson, Beverlyn Wingard

CLASS SOLOIST- Lynn Thompson and Mary Perkins

CLASS GYMINIST- Mary Perkins and Jill Killough

PROPHET Johnny Kilpatrick

CLASS LAWYER
- Darrin
Sanders

CLASS GIFTORIANS-Brain Reaves and Darren McMillan.

Here is our very own Coach Brown counting his gray hairs.

 $\mbox{Mrs.}$  Bland tells  $\mbox{Mrs.}$  Carter all the things that her group of boys have done to her room.