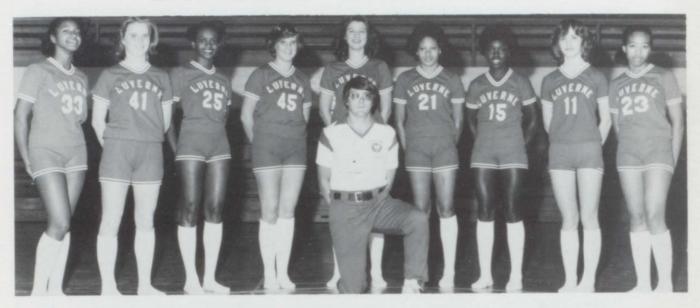

## LHS GIRLS' BASKETBALL

(left to right) Shirley McMillian, Cathy Carr, Mary Perkins, Deborah Daniel, Debra Horton, Lanette Foster, Annie Harrell, Marlene Stephens, and Bernadette Jones; Bobby Owens, center, coach.