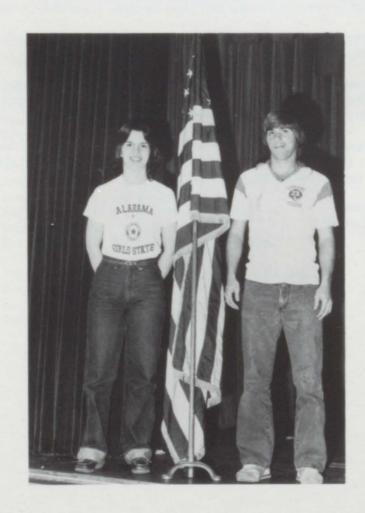

# GIRL AND BOY STATE

SENIORS SENIORS SENIORS SENIORS SENIORS SENIORS

Cynthia Merlene Best

Alveda Renee Bogan

Brenda Gaye Bozeman

Sherry Renee Broderway

Ronald Allan Cobb

Sandra Faye Crittenden