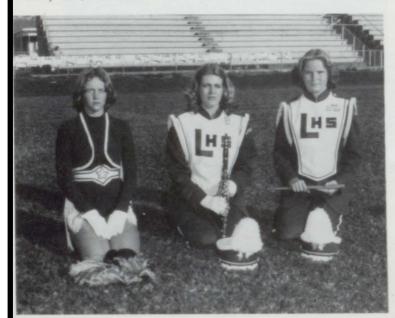

# LHS MAJORETTES 1979-80

LHS MAJORETTES: Debra Tomberlin; Sophomore, and Debra Horton; Junior and Head majorette.

## LHS COLOR GUARD

Members are from top corner: Gina King, Debra Lewis, Pat Sweat, Richelle Lash:Captain, and Sharon Clark.

GRADES GR