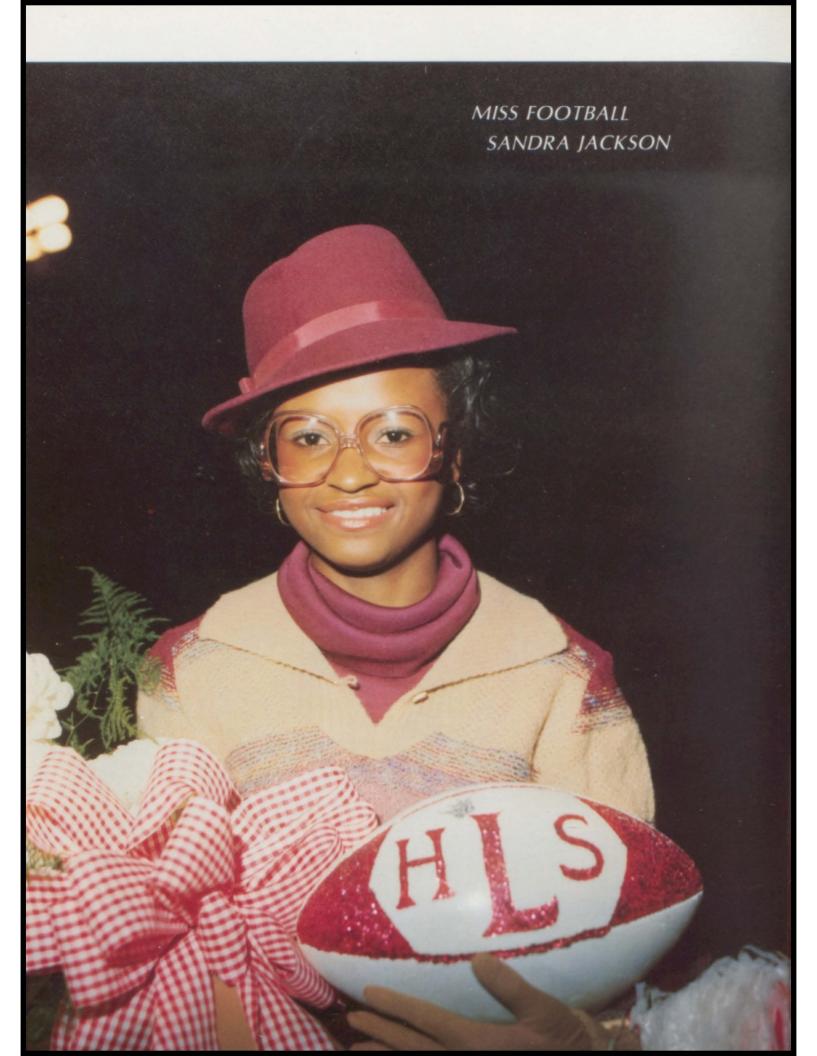

This year for the first time, the football team selected Co-Miss Footballs. Their court included left to right Little Mr. Football John Caldwell, escort Scotty Wallace and Miss Football Deborah Daniel, Miss Football Sandra Jackson and escort Jessie McKinnon, and Little Miss Football Spirit Kimberly Sankey.