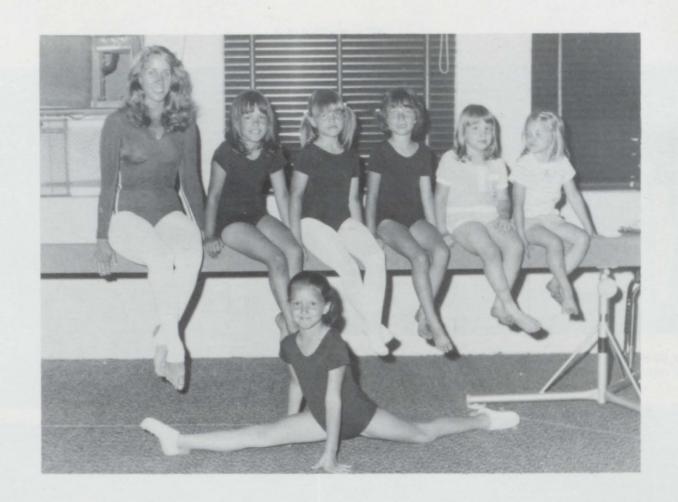

great cast!







THE PEOPLE BEHIND THE



SCENES









MISS LHS **SWEETHEARTS** 













MISS LHS SWEETHEARTS















- FINALIST -MISS TINA HODGE - JUNIOR -







- FINALIST -MISS SHEILA CRITTENDEN - JUNIOR -









- FINALIST -MISS SANDRA CRITTENDEN

- SENIOR -











- FINALIST -MISS LISA

HEAD - SENIOR -











MISS LHS MISS RENEE MOBLEY - SOPHOMORE -









#### ART



Jill Killough: Grand prize



Jill's exhibit



Oil paintings: Larry Moody; first prize, Tony Johnson; second prize, Richelle Lash; third prize





Mr. Davis' own little exhibit.



# SHOW



Pastels: Jill Killough; first prize, Denise Holladay; third prize, Wayne Salter; second prize





Drawings: Marquita Compton; first prize, Kim Kilpatrick; second prize, John Motes; third prize









# **GYMNASTICS**







# **TEAMS**





Band President, Lynne Thompson, welcomed the Boosters to the Banquet.



Mr. Sheehan told of our successful year.

Mr. Sheehan presents Lynne Thompson with a rose for her hard work and dedication.





Debra Horton gave the invocation.

ARE FAMI



Debbie Luster gave the dedication speech.

Debbie Luster presents Debra Horton with a rose.





Top Walk-a-Thon team: Teresa Edwards, Jennifer Davis, Lynne Thompson, Debra Horton, Vicki Dorman, and Johnny Simons.



Award Winners: Delina Jackson; Most Improved, Randy Claybrook; Travis Holliday Award, Sharon Claybrook; Most Outstanding, and Angel Johnson; Most Dedicated.



Our Boosters CHOW DOWN!



What happened Chuck, Did you swallow your cigar!?



Our fearless leader.





# SUMMER NIGHTS

#### 197