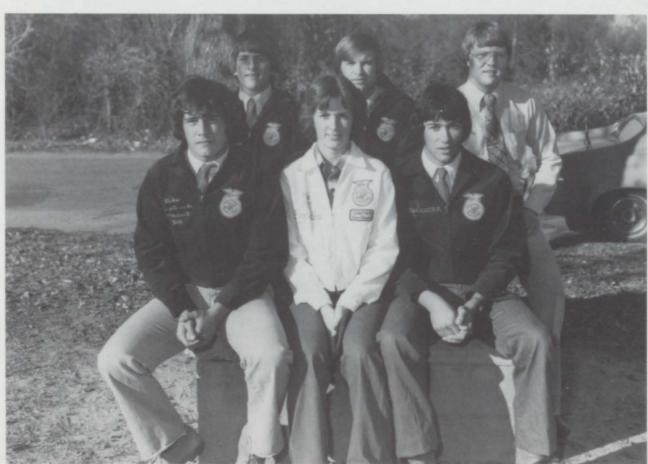

#### FFA BLUE CHAPTER

First Row: Jeff Schofield -Vice-President, Anita Thomas - Sweetheart, Ray Richburg - Sentinel. Second Row: Rusty Taylor - Secretary, Darrin Sanders - Reporter, Mr. Donnie Goneke - Sponsor. Not pictured were Craig Luster -President and Johnny Kilpatrick - Treasurer.