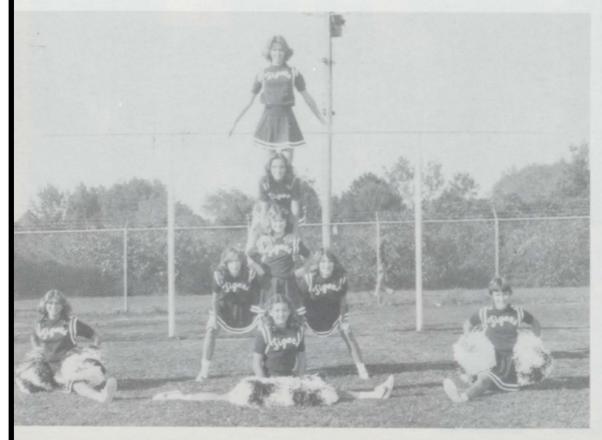

#### ALL-STATE CHEERLEADERS

This past summer, five of the L.H.S. cheerleaders and Mrs. Dickey attended the NCA Cheerleading Clinic at the University of Alabama. The girls attending are in the middle picture, (top) Jill Killough, captain; (middle) Sheryl Sansom; (bottom I. to r.) Brenda Byrd, Mary Perkins, and Debbie Schofield. These girls won the title of All-State Cheerleaders which entitled them to cheer at the Alabama All\*Star Football game.