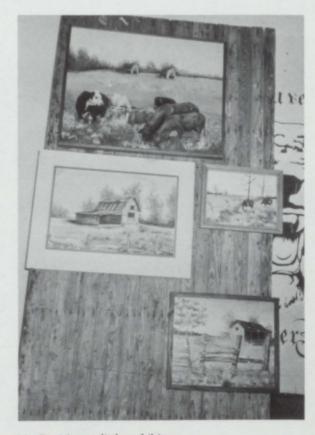

#### ART

Jill Killough: Grand prize

Jill's exhibit

Oil paintings: Larry Moody; first prize, Tony Johnson; second prize, Richelle Lash; third prize

Mr. Davis' own little exhibit.

# SHOW

Pastels: Jill Killough; first prize, Denise Holladay; third prize, Wayne Salter; second prize

Drawings: Marquita Compton; first prize, Kim Kilpatrick; second prize, John Motes; third prize