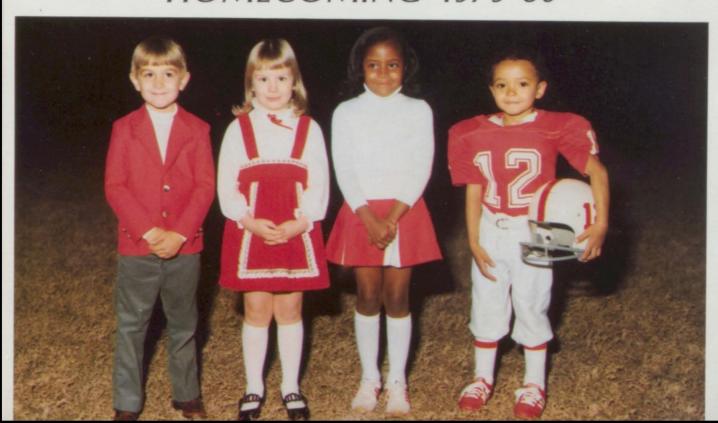

#### AND LAUGHS

FEATURES

HOMECOMING 1979-80

Miss Homecoming 1979-80 and her court included from left to right scepter bearer Leann Perdue, crown bearer Jason Holliday, sophomore attendant Cathy Carr and escort Rusty Taylor, Queen Lisa Head and escort Jeffrey Beck, senior attendant Sandra Crittenden and escort Travis Smith, and junior attendant Tina Hodge and escort Travis Johnson.

This year for the first time, the football team selected Co-Miss Footballs. Their court included left to right Little Mr. Football John Caldwell, escort Scotty Wallace and Miss Football Deborah Daniel, Miss Football Sandra Jackson and escort Jessie McKinnon, and Little Miss Football Spirit Kimberly Sankey.