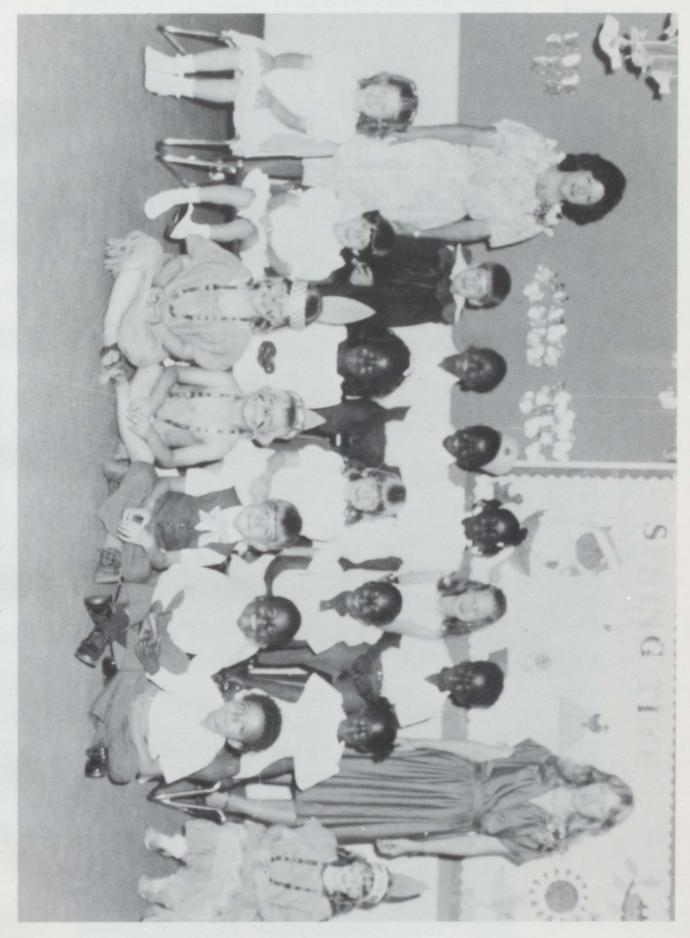

| GREENVILLE<br>BANK                                                | These Businesses Supported Us, Let's Support Them           |

### **BOOSTERS**

WLVN
MARK'S RESTAURANT
LANCE
WELCH'S AUTO SUPPLY
POWELL'S
W.L. PETREY
ROGER'S DRUGS
EDDIE'S AMOCO
EMMETT HALL FURNITURE
B.E. HORN

WATT'S INSURANCE AGENCY DR. W.A. BEALL BYRD'S TEXACO STATION LISENBY'S SHOE STORE











TUXEDO RENTAL
FOR
PROM
ALL STYLES AND
COLORS
ENGLISH'S
LUVERNE
PHONE 335-3294





# KINDERGARTEN GRADUATION



Teacher - Mrs. Sharon Jayroe and Teacher's Aid - Mrs. Evelyn Schofield.



Teacher's Aid - Mrs. Judy Morgan and Teacher - Mrs. Nancy Holladay.



Teacher's Aid - Mrs. Judy Carpenter and Teacher - Mrs. Helen Young.



Teacher - Mrs. Gloria Linton and Teacher's Aid - Miss Kayle Sport.

## SIXTH GRADE GRADUATES









### PEE WEE CHEERLEADERS

Top - Julie Wyrosdick, Middle - Susan Stephens, and Sonya Riley Bottom - Keshia Byrd, Traci Sims, Violet Taylor, Tammy West, and Alayne Taylor.