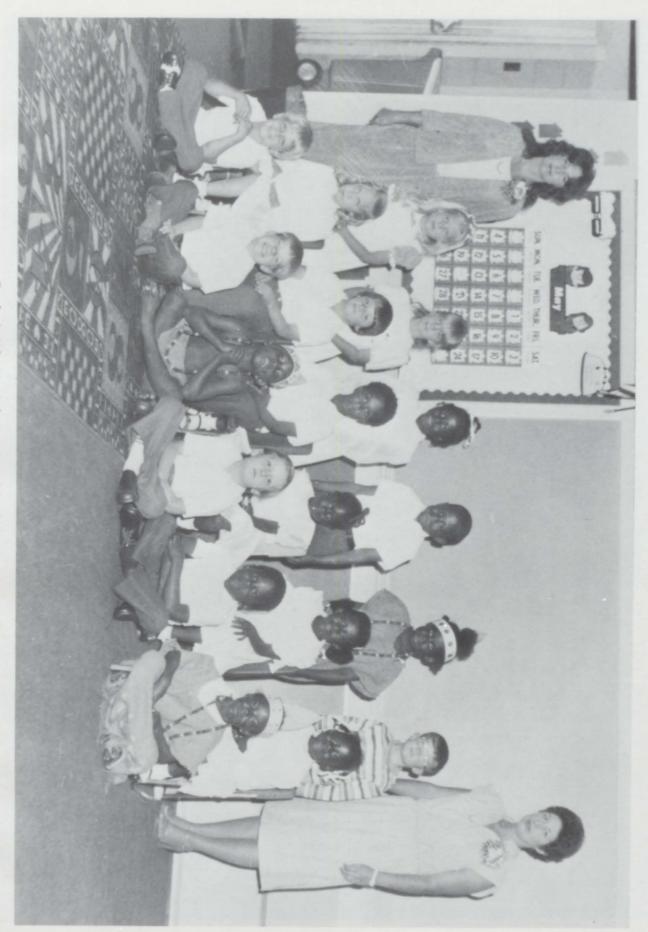

# KINDERGARTEN GRADUATION

Teacher - Mrs. Sharon Jayroe and Teacher's Aid - Mrs. Evelyn Schofield.

Teacher's Aid - Mrs. Judy Morgan and Teacher - Mrs. Nancy Holladay.

Teacher's Aid - Mrs. Judy Carpenter and Teacher - Mrs. Helen Young.