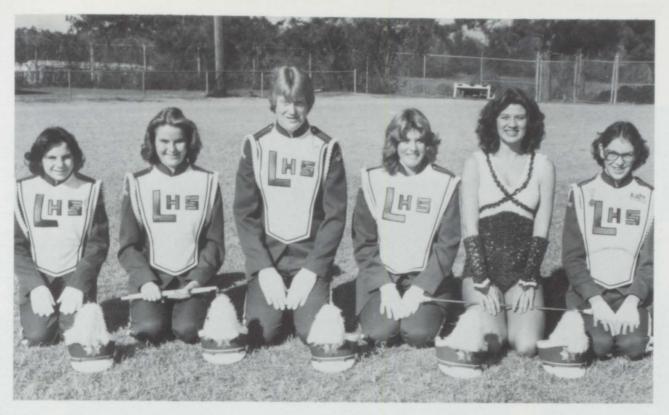

# LHS MARCHING TIGER BAND

Drum Major: Debbie Luster

Section Leaders: Teresa Edwards, Cathy Carr, Randy Claybrook, Lynne Thompson, Debra Horton, Sharon Claybrook.

We are a HAPPY Bunch!

# LHS MAJORETTES 1979-80

LHS MAJORETTES: Debra Tomberlin; Sophomore, and Debra Horton; Junior and Head majorette.