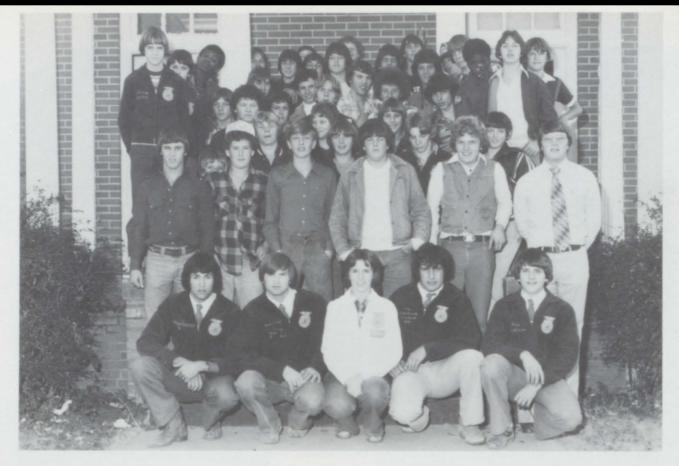

Officers: Debbie Norris, Deborah Daniel, Jill Killough, Lynn Thompson.

Sponsor: Mrs. Jean Petrey.

Future Farmers of America, Sponsor Donnie Goneke

#### FFA BLUE CHAPTER

First Row: Jeff Schofield -Vice-President, Anita Thomas - Sweetheart, Ray Richburg - Sentinel. Second Row: Rusty Taylor - Secretary, Darrin Sanders - Reporter, Mr. Donnie Goneke - Sponsor. Not pictured were Craig Luster -President and Johnny Kilpatrick - Treasurer.

Future Farmers of America, Sponsor Charlie Johnson

#### FFA GOLD CHAPTER

First Row: Myron Perdue - Sentinel, Sandra Crittenden - Sweetheart, Royce Bedgood - Secretary, Second Row: Jessie McKinnon - Reporter, John Payne Searight - Treasurer, Mr. Charlie Johnson - Sponsor, Third Row: Johnny Foster - Vice-President, Charlie Johnson - President