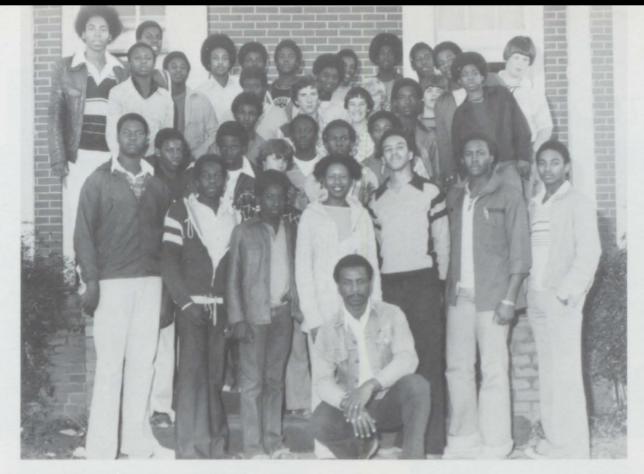

Future Farmers of America, Sponsor Charlie Johnson

#### FFA GOLD CHAPTER

First Row: Myron Perdue - Sentinel, Sandra Crittenden - Sweetheart, Royce Bedgood - Secretary, Second Row: Jessie McKinnon - Reporter, John Payne Searight - Treasurer, Mr. Charlie Johnson - Sponsor, Third Row: Johnny Foster - Vice-President, Charlie Johnson - President