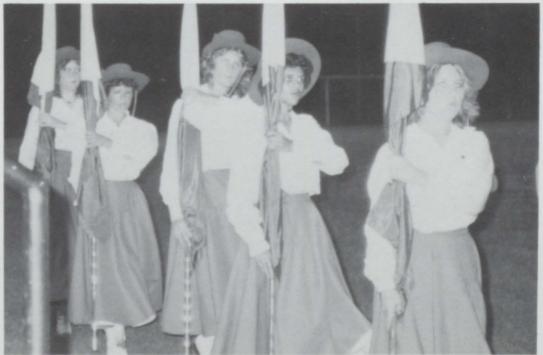

## LHS COLOR GUARD

Members are from top corner: Gina King, Debra Lewis, Pat Sweat, Richelle Lash:Captain, and Sharon Clark.

GRADES GR