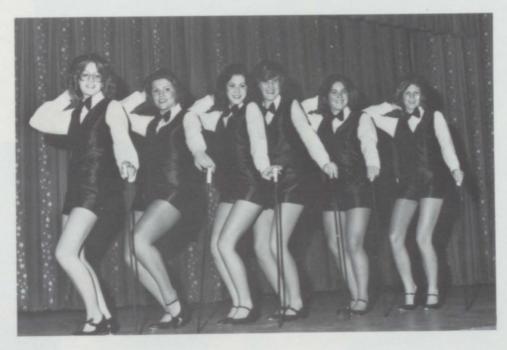

### THE MAIN EVENT

1980 BEAUTY PAGEANT

Darrin were you that uninterested?

Craig was your vision blurred? You got the wrong mic.

Craig shows us how Coach Brown showed him to stand.

WOW! What splits and legs.

We really had enough during the Beauty Pageant!

This is what LHS has to offer in innocent dolls?

Lord have mercy, ain't we cute!

L H S

SINGING

TALENT

Luverne's own Oak Ridge Boys!

They did a Jailhouse Rock!!

Boy, what grace!

JILL gives a fantastic display of happiness.

Steve and Tom strut their stuff?

The Beauty Pageant was so good, because we had such a great cast!

THE PEOPLE BEHIND THE

SCENES

MISS LHS **SWEETHEARTS** 