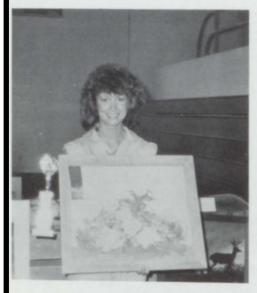

#### ART

Jill Killough: Grand prize

Jill's exhibit

Oil paintings: Larry Moody; first prize, Tony Johnson; second prize, Richelle Lash; third prize

Mr. Davis' own little exhibit.