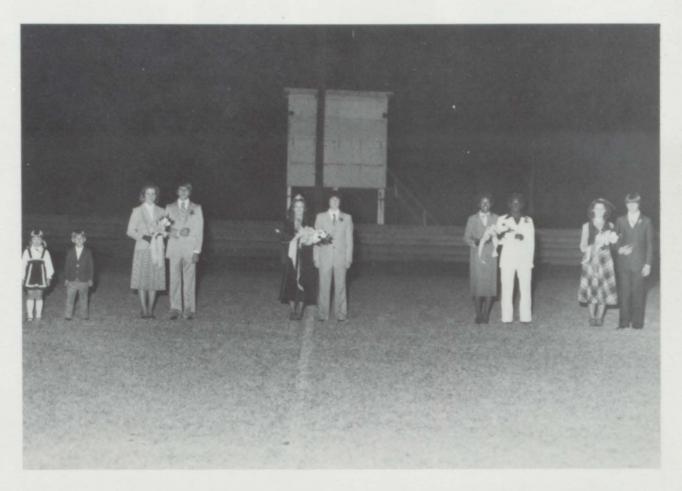

#### AND LAUGHS

FEATURES

HOMECOMING 1979-80

Miss Homecoming 1979-80 and her court included from left to right scepter bearer Leann Perdue, crown bearer Jason Holliday, sophomore attendant Cathy Carr and escort Rusty Taylor, Queen Lisa Head and escort Jeffrey Beck, senior attendant Sandra Crittenden and escort Travis Smith, and junior attendant Tina Hodge and escort Travis Johnson.

This year for the first time, the football team selected Co-Miss Footballs. Their court included left to right Little Mr. Football John Caldwell, escort Scotty Wallace and Miss Football Deborah Daniel, Miss Football Sandra Jackson and escort Jessie McKinnon, and Little Miss Football Spirit Kimberly Sankey.