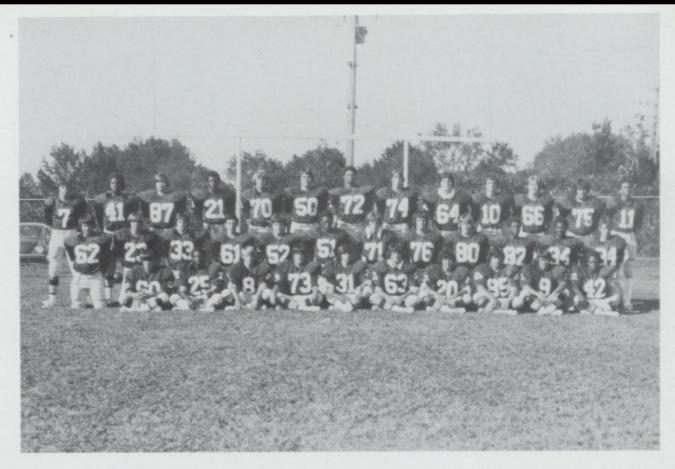

### LHS ENSEMBLE

Pianists: Laurie Harvey

Pianists: Dawn King

ATHERICS ATHERICS

L to R: First Row-Tony Johnson, Bo Dixon, Scott Sport, Wren Ballard, Tom Sport, Frankie Sims, Dickie Sims, Lomax Byrd, Gary Johnson, George Robinson, Second Row-Johnny Kilpatrick, Ronnie Cobb, Mike Kilpatrick, Randy Bagents, Derrick Poff, Ernie Green, Danny Duncan, Greg Corley, John Morgan, Eddie Stroud, Carl Massey, Ken Thomas. Third Row-Brian Reaves, Johnny Stroud, Darrin Sanders, Darren McMillan, Craig Luster, Glen Murry, Tommy Oliver, Scott Arrington, Timmy Langford, Clenn Maloy, Steve Defee, Jeff Schofield, Charlie Johnson.

#### SENIOR

Brian Reaves Quarterback

Gary Johnson Tackle

Ronnie Cobb Halfback

Mike Kilpatrick Linebacker

Johnny Kilpatrick Linebacker

## **PLAYERS**

Steve Defee Tackle

Craig Luster Center

John Morgan End

Lomax Byrd Noseman

Darrin Sanders End

Coach Daniels 200th WIN

Coach Morgan takes a shower.