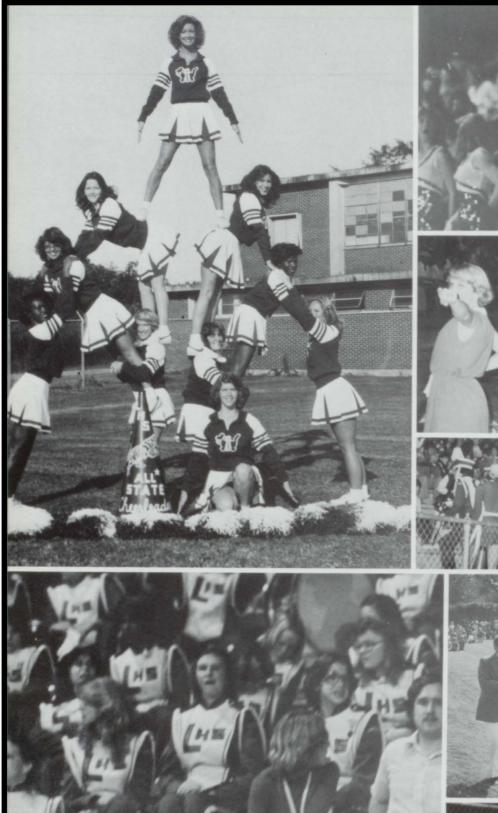

#### ALL-STATE CHEERLEADERS

This past summer, five of the L.H.S. cheerleaders and Mrs. Dickey attended the NCA Cheerleading Clinic at the University of Alabama. The girls attending are in the middle picture, (top) Jill Killough, captain; (middle) Sheryl Sansom; (bottom I. to r.) Brenda Byrd, Mary Perkins, and Debbie Schofield. These girls won the title of All-State Cheerleaders which entitled them to cheer at the Alabama All\*Star Football game.