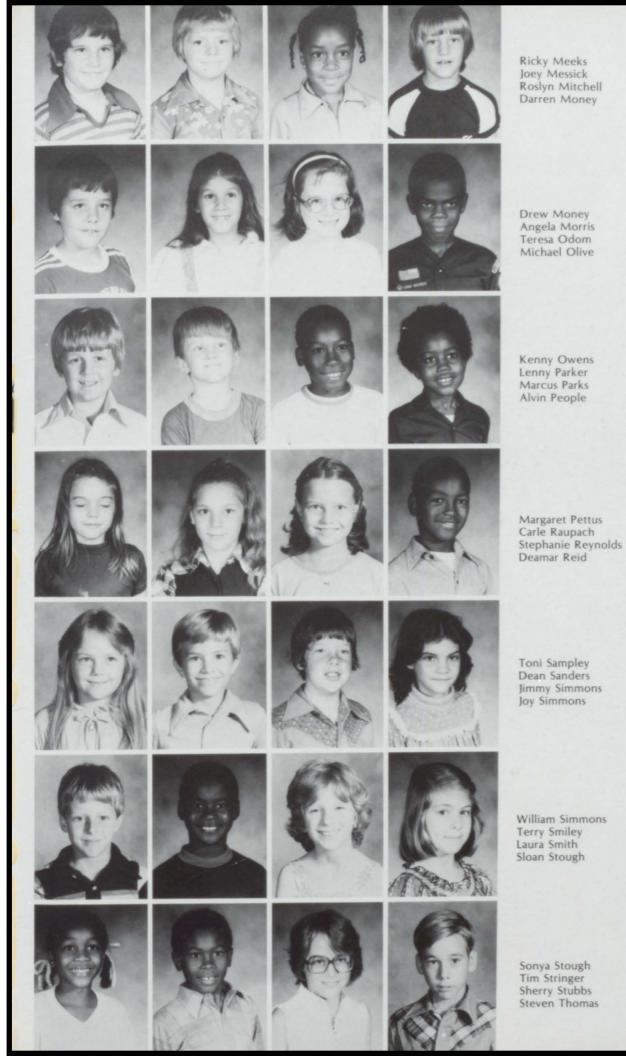

#### SIXTH GRADE

Knox Andrews Vicki Atwell Jo Ann Ball Jeanie Baker

Thresa Baker Bernice Bodiford Ina Renee Burgans Melissa Butts

Timmy Catrett Bernard Cross Jacqueline Dixon Kimberly Dixon

Kathy Dobbs Michael Finlayson Rodney Foster Willie Joe Foster

Thomas Gafford Ricky Greggory Emmit Gomillion Dana Hall

Donald Hall Shirley Hall Laytona Hamilton Tabatha Hayes

Robin Sims Melissa Singleton Scott Sipper Stephanie Smith

Kimberly Snell Susan Stephens Bryant Stubbs Marcus Sullivan

Jeffrey Summerlin Steven Taylor Violet Taylor Dale Watson

Tammy West Lisa Williamson Emily Williamson Kevin Womack

Gennifer Woodson Michael Woodson

ABSENT WHEN PICTURES WERE MADE

#### SORRY WE MISSED YOU

Jeffrey Wilkerson - First Grade