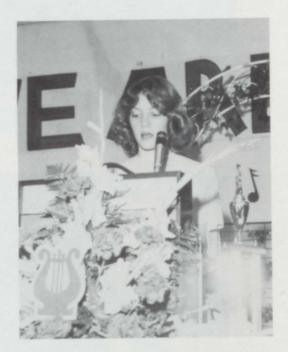

### THE MAIN EVENT

1980 BEAUTY PAGEANT

Darrin were you that uninterested?

Craig was your vision blurred? You got the wrong mic.

Craig shows us how Coach Brown showed him to stand.

WOW! What splits and legs.