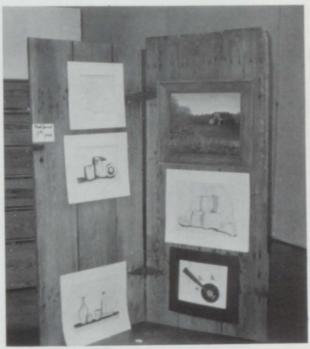

#### ART

Jill Killough: Grand prize

Jill's exhibit

Oil paintings: Larry Moody; first prize, Tony Johnson; second prize, Richelle Lash; third prize

Mr. Davis' own little exhibit.

# SHOW

Pastels: Jill Killough; first prize, Denise Holladay; third prize, Wayne Salter; second prize

Drawings: Marquita Compton; first prize, Kim Kilpatrick; second prize, John Motes; third prize