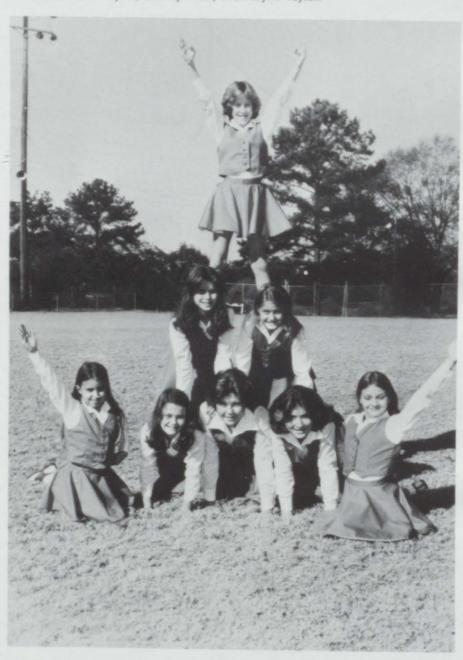

### PEE WEE CHEERLEADERS

Top - Julie Wyrosdick, Middle - Susan Stephens, and Sonya Riley Bottom - Keshia Byrd, Traci Sims, Violet Taylor, Tammy West, and Alayne Taylor.