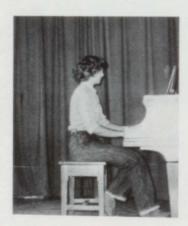

### LHS ENSEMBLE

Pianists: Laurie Harvey

Pianists: Dawn King

ATHERICS ATHERICS

L to R: First Row-Tony Johnson, Bo Dixon, Scott Sport, Wren Ballard, Tom Sport, Frankie Sims, Dickie Sims, Lomax Byrd, Gary Johnson, George Robinson, Second Row-Johnny Kilpatrick, Ronnie Cobb, Mike Kilpatrick, Randy Bagents, Derrick Poff, Ernie Green, Danny Duncan, Greg Corley, John Morgan, Eddie Stroud, Carl Massey, Ken Thomas. Third Row-Brian Reaves, Johnny Stroud, Darrin Sanders, Darren McMillan, Craig Luster, Glen Murry, Tommy Oliver, Scott Arrington, Timmy Langford, Clenn Maloy, Steve Defee, Jeff Schofield, Charlie Johnson.