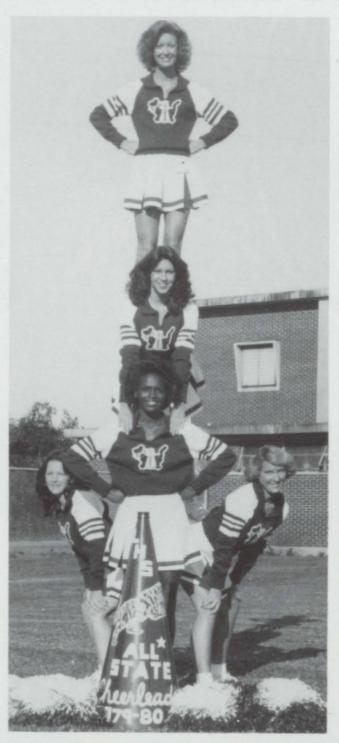

#### ALL-STATE CHEERLEADERS

This past summer, five of the L.H.S. cheerleaders and Mrs. Dickey attended the NCA Cheerleading Clinic at the University of Alabama. The girls attending are in the middle picture, (top) Jill Killough, captain; (middle) Sheryl Sansom; (bottom I. to r.) Brenda Byrd, Mary Perkins, and Debbie Schofield. These girls won the title of All-State Cheerleaders which entitled them to cheer at the Alabama All\*Star Football game.