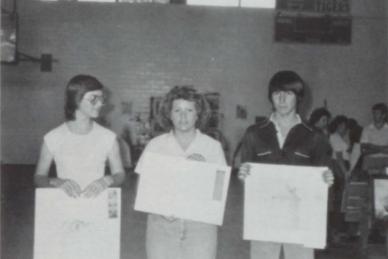

#### ART

Jill Killough: Grand prize

Jill's exhibit

Oil paintings: Larry Moody; first prize, Tony Johnson; second prize, Richelle Lash; third prize

Mr. Davis' own little exhibit.

# SHOW

Pastels: Jill Killough; first prize, Denise Holladay; third prize, Wayne Salter; second prize

Drawings: Marquita Compton; first prize, Kim Kilpatrick; second prize, John Motes; third prize