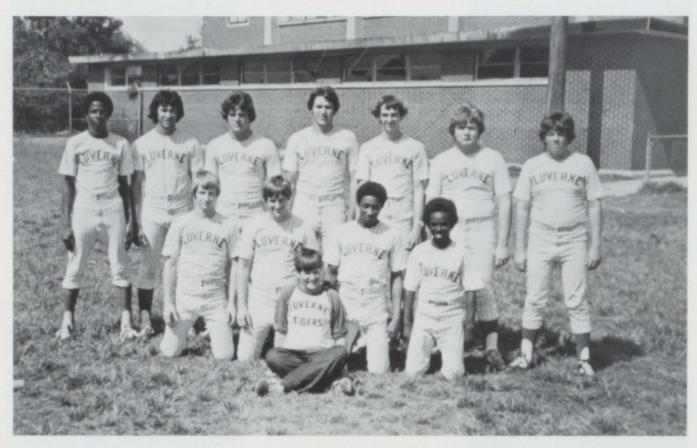

#### LHS BASEBALL TEAM "1980"

Left to right: Danny Lowery, Ray Richburg, Timmy Langford, Glen Murry, Glenn Maloy, Floyd Wright, Wren Ballard. Second row: Scott Sport, Mike Kilpatrick, Roderic Clayton, Eric Brown, and Bat-Boy Nathaniel Martin.