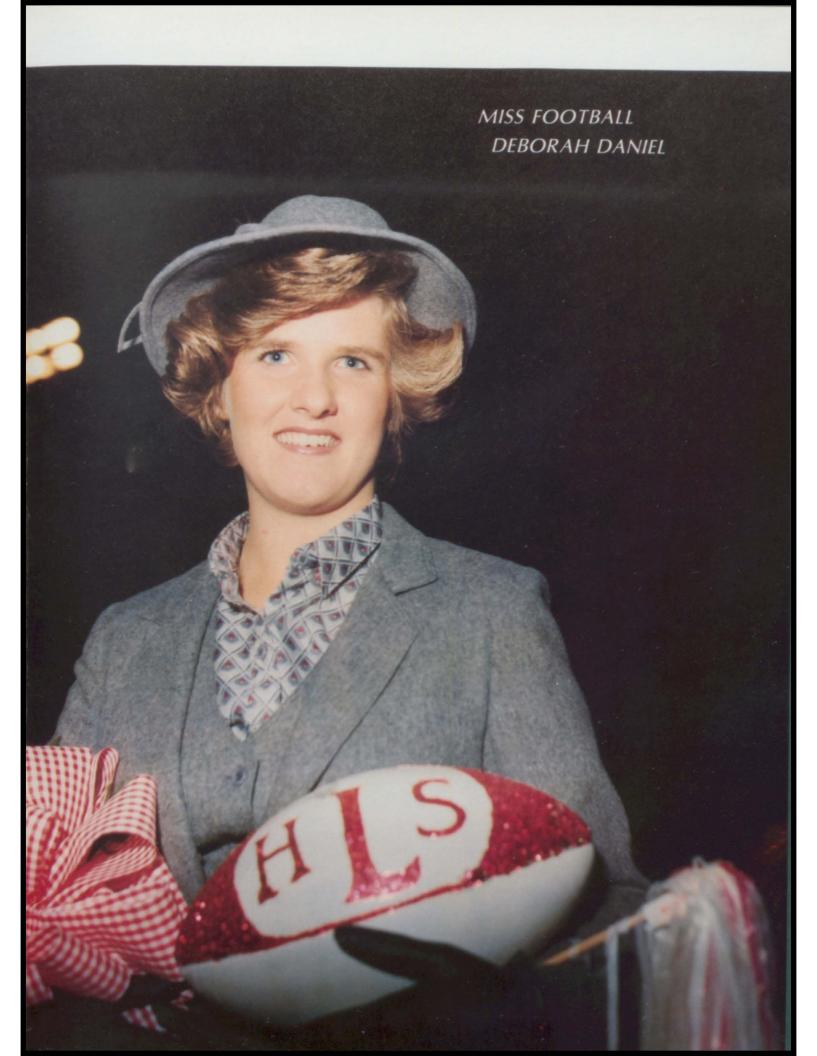

This year for the first time, the football team selected Co-Miss Footballs. Their court included left to right Little Mr. Football John Caldwell, escort Scotty Wallace and Miss Football Deborah Daniel, Miss Football Sandra Jackson and escort Jessie McKinnon, and Little Miss Football Spirit Kimberly Sankey.