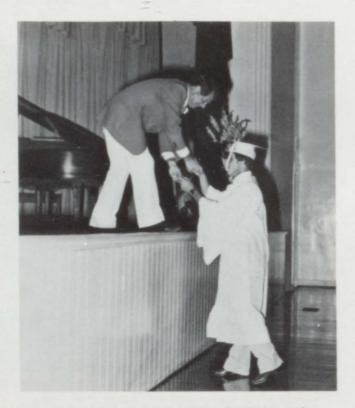

## SIXTH GRADE GRADUATION

Kim Dixon - Valedictorian

Rev. Steve Ellenburg - Guest Speaker

ADMINISTRATION ADMINI

ABMINISTRATION ABMINISTRATION ABMINISTRATION ABMINISTRATION ADMINISTRATION

Charles M. Sport-Principal Lena Mae Carter-Secretary