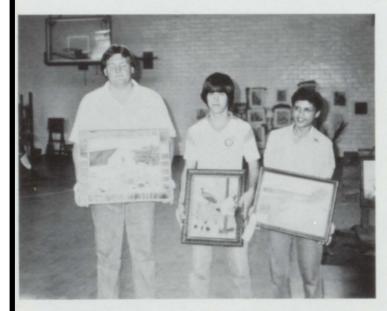

#### ART

Jill Killough: Grand prize

Jill's exhibit

Oil paintings: Larry Moody; first prize, Tony Johnson; second prize, Richelle Lash; third prize

Mr. Davis' own little exhibit.

# SHOW

Pastels: Jill Killough; first prize, Denise Holladay; third prize, Wayne Salter; second prize

Drawings: Marquita Compton; first prize, Kim Kilpatrick; second prize, John Motes; third prize