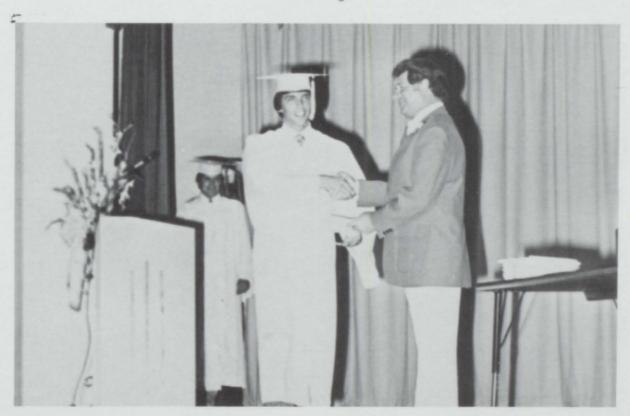

## SIXTH GRADE GRADUATION

Kim Dixon - Valedictorian

Rev. Steve Ellenburg - Guest Speaker

ADMINISTRATION ADMINI

ABMINISTRATION ABMINISTRATION ABMINISTRATION ABMINISTRATION ADMINISTRATION

Charles M. Sport-Principal Lena Mae Carter-Secretary