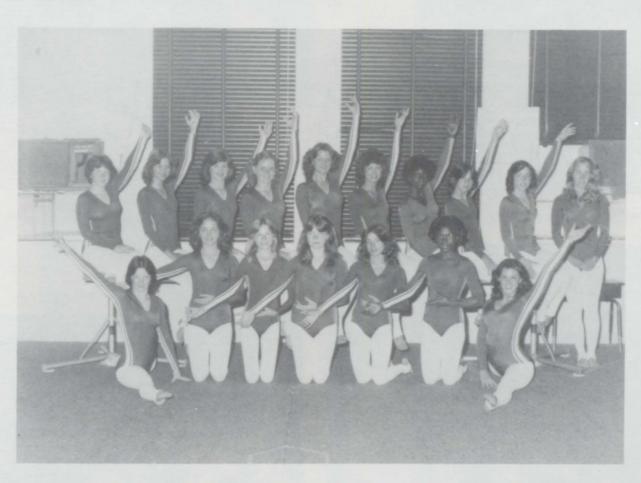

E



SCENES









MISS LHS **SWEETHEARTS** 













MISS LHS SWEETHEARTS















- FINALIST -MISS TINA HODGE - JUNIOR -







- FINALIST -MISS SHEILA CRITTENDEN - JUNIOR -









- FINALIST -MISS SANDRA CRITTENDEN

- SENIOR -











- FINALIST -MISS LISA

HEAD - SENIOR -











MISS LHS MISS RENEE MOBLEY - SOPHOMORE -









#### ART



Jill Killough: Grand prize



Jill's exhibit



Oil paintings: Larry Moody; first prize, Tony Johnson; second prize, Richelle Lash; third prize





Mr. Davis' own little exhibit.



# SHOW



Pastels: Jill Killough; first prize, Denise Holladay; third prize, Wayne Salter; second prize





Drawings: Marquita Compton; first prize, Kim Kilpatrick; second prize, John Motes; third prize









# **GYMNASTICS**







# **TEAMS**





Band President, Lynne Thompson, welcomed the Boosters to the Banquet.



Mr. Sheehan told of our successful year.

Mr. Sheehan presents Lynne Thompson with a rose for her hard work and dedication.





Debra Horton gave the invocation.

ARE FAMI



Debbie Luster gave the dedication speech.

Debbie Luster presents Debra Horton with a rose.





Top Walk-a-Thon team: Teresa Edwards, Jennifer Davis, Lynne Thompson, Debra Horton, Vicki Dorman, and Johnny Simons.



Award Winners: Delina Jackson; Most Improved, Randy Claybrook; Travis Holliday Award, Sharon Claybrook; Most Outstanding, and Angel Johnson; Most Dedicated.



Our Boosters CHOW DOWN!



What happened Chuck, Did you swallow your cigar!?



Our fearless leader.





# SUMMER NIGHTS

#### 1979-80 JUNIOR SENIOR



The Beach Bums ar