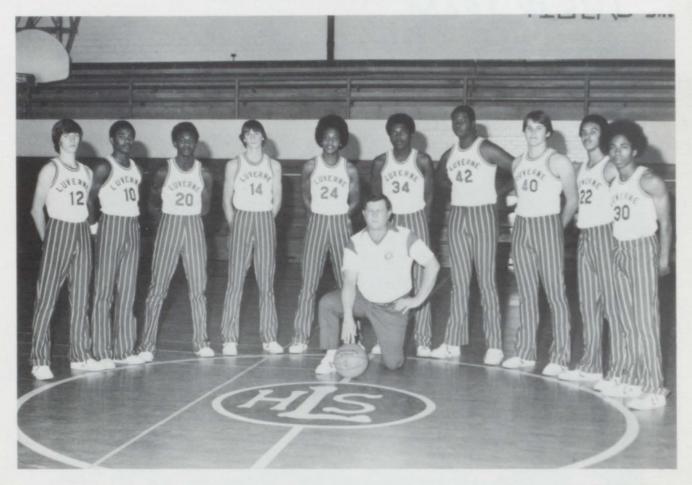

#### LHS BASKETBALL

Left to right: Tom Sport, Royce Bedgood, Arby Dixon, Glenn Maloy, Glen Bodiford, Leon Miles, Johnny Foster, Glen Murry, Charlie Johnson, Barnard Parks, and Coach Mike Morgan.