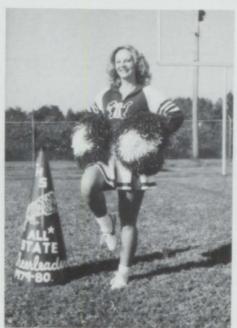

#### ALL-STATE CHEERLEADERS

This past summer, five of the L.H.S. cheerleaders and Mrs. Dickey attended the NCA Cheerleading Clinic at the University of Alabama. The girls attending are in the middle picture, (top) Jill Killough, captain; (middle) Sheryl Sansom; (bottom I. to r.) Brenda Byrd, Mary Perkins, and Debbie Schofield. These girls won the title of All-State Cheerleaders which entitled them to cheer at the Alabama All\*Star Football game.