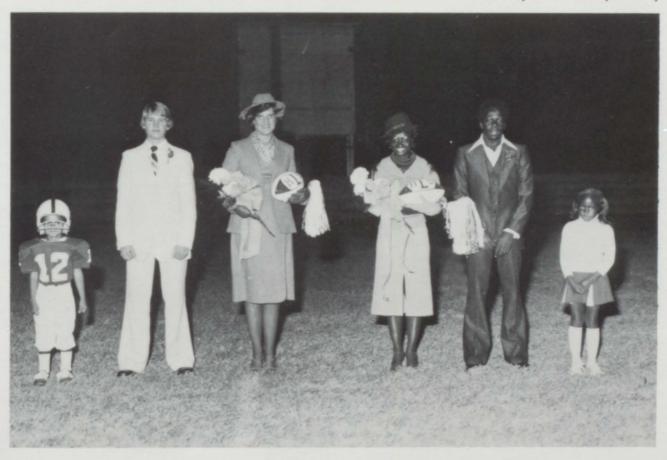

This year for the first time, the football team selected Co-Miss Footballs. Their court included left to right Little Mr. Football John Caldwell, escort Scotty Wallace and Miss Football Deborah Daniel, Miss Football Sandra Jackson and escort Jessie McKinnon, and Little Miss Football Spirit Kimberly Sankey.