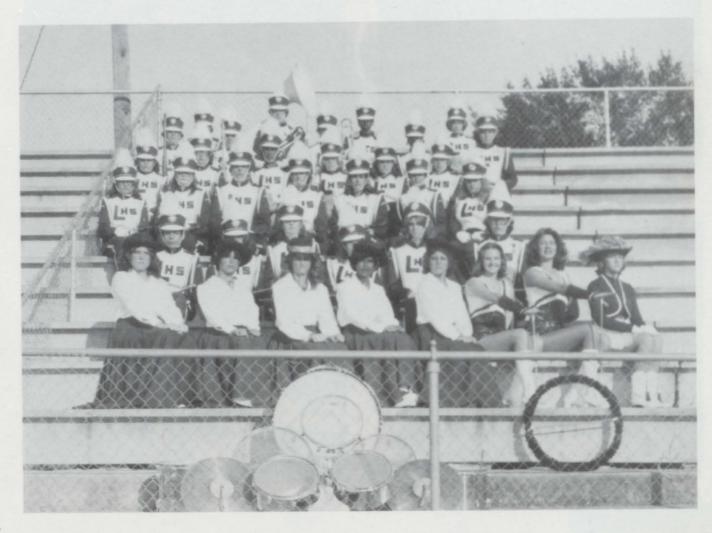

# LHS MARCHING TIGER BAND

Drum Major: Debbie Luster

Section Leaders: Teresa Edwards, Cathy Carr, Randy Claybrook, Lynne Thompson, Debra Horton, Sharon Claybrook.

We are a HAPPY Bunch!