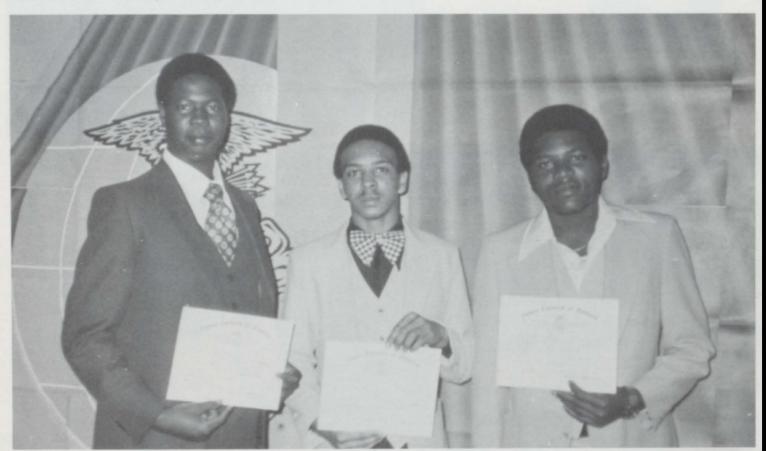

Johnny Kilpatrick won the Blue Chapter Agriculture Award.

Jessie McKinnon won the Gold Chapter Agriculture Award.

Jill Killough won the Art Award.

Lynne Thompson received awards for Band Girl, Choir Girl and also Lynne won second place in Oral Interpretation at the Lurleen B. Wallace English Tournament.