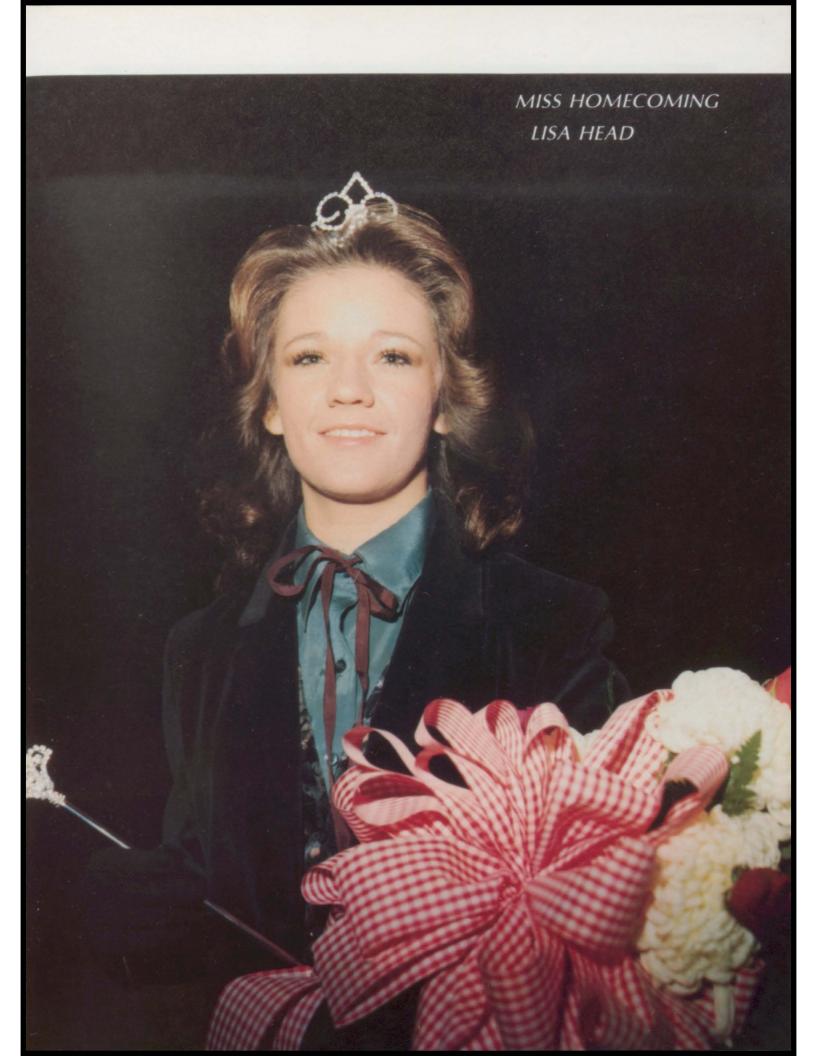

#### AND LAUGHS

FEATURES

HOMECOMING 1979-80

Miss Homecoming 1979-80 and her court included from left to right scepter bearer Leann Perdue, crown bearer Jason Holliday, sophomore attendant Cathy Carr and escort Rusty Taylor, Queen Lisa Head and escort Jeffrey Beck, senior attendant Sandra Crittenden and escort Travis Smith, and junior attendant Tina Hodge and escort Travis Johnson.