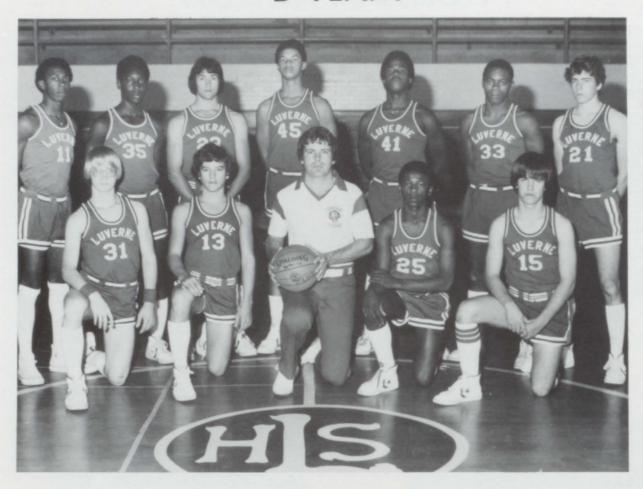

#### LHS BASKETBALL

Left to right: Tom Sport, Royce Bedgood, Arby Dixon, Glenn Maloy, Glen Bodiford, Leon Miles, Johnny Foster, Glen Murry, Charlie Johnson, Barnard Parks, and Coach Mike Morgan.