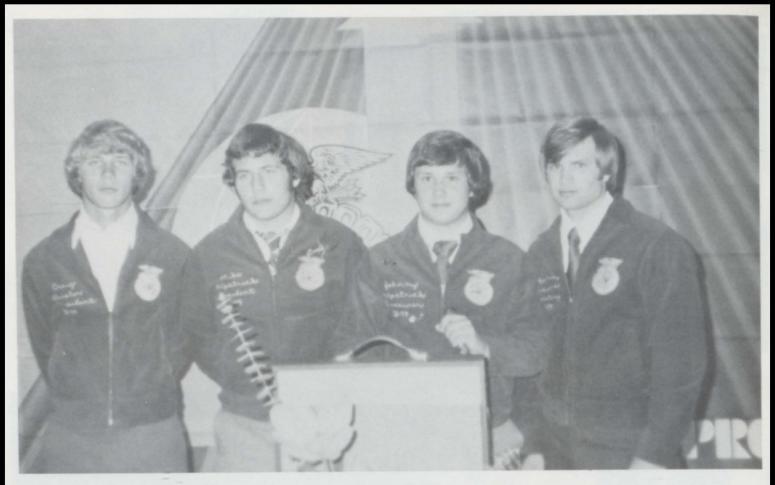

We see you Steve.

Ray's better side?

The fearsome foursome!

Cooty were you that bored? What a beautiful crowd.

Rhonda, you look real enthusiastic.

This crowd was ready for rocking?

State Farmers for Blue Chapter: Craig Luster, Jeff Schofield, Johnny Kilpatrick, and Darrin Sanders.