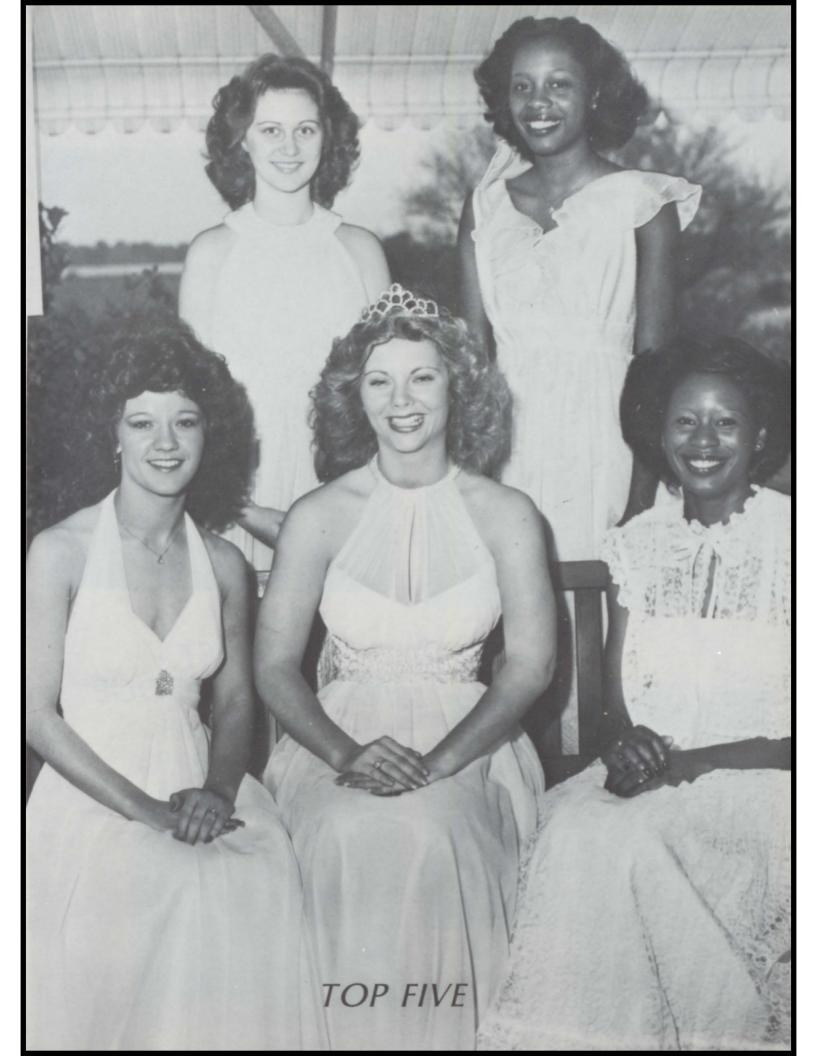

Boy, what grace!

JILL gives a fantastic display of happiness.

Steve and Tom strut their stuff?

The Beauty Pageant was so good, because we had such a great cast!

THE PEOPLE BEHIND THE

SCENES

MISS LHS **SWEETHEARTS** 

MISS LHS SWEETHEARTS

- FINALIST -MISS TINA HODGE - JUNIOR -

- FINALIST -MISS SHEILA CRITTENDEN - JUNIOR -

- FINALIST -MISS SANDRA CRITTENDEN

- SENIOR -

- FINALIST -MISS LISA

HEAD - SENIOR -

MISS LHS MISS RENEE MOBLEY - SOPHOMORE -